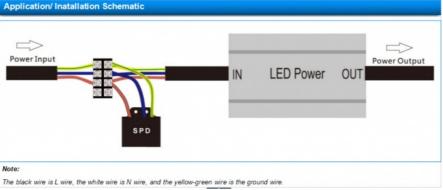

### Led Surge Protector Application/ Inatallation Schematic:

#### Note:

The black wire is L wire, the white wire is N wire, and the yellow-green wire is the ground wire.