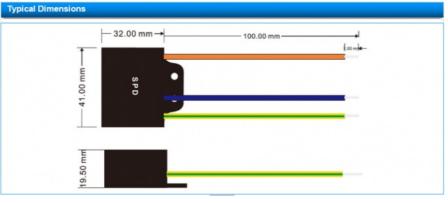

## Led Surge Protector Typical Dimension:

Led Surge Protector Packaging Information:

## Product Specification

| <ul> <li>Highlight:</li> </ul>        | Surge Protection Device 20kV,<br>SPD Surge Protection Device,<br>20kV LED Surge Protector |
|---------------------------------------|-------------------------------------------------------------------------------------------|
| <ul> <li>Protector N-PE:</li> </ul>   | 1.1kV                                                                                     |
| • Protector L-N/PE:                   | 1.3kV                                                                                     |
| <ul> <li>Protector Vn:</li> </ul>     | 20kV                                                                                      |
| Protector Response Time:              | 25ns                                                                                      |
| Protector Max. Continuous<br>Voltage: | 277VAC                                                                                    |
| Protector Rated Operating<br>Voltage: | 220VAC                                                                                    |
| Protector Size:                       | 41×32×19.5mm                                                                              |
| Protector Name:                       | SPD Device                                                                                |